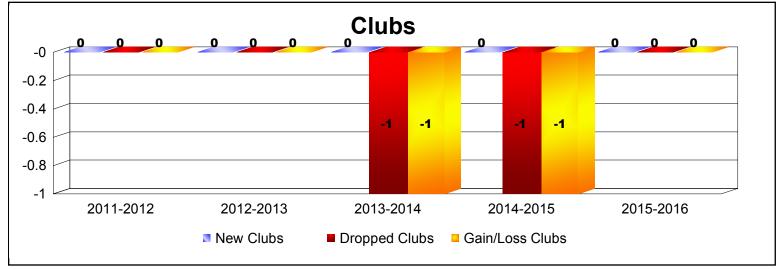

District 337 C

As of June 2016 Cumulative

| Year      | New<br>Clubs | Dropped<br>Clubs | Gain/<br>Loss<br>Clubs | New<br>Members | Charter<br>Members | Reinstate<br>Members | Transfer<br>Members | Total<br>Member<br>Added | Total<br>Members<br>Dropped | Gain/<br>Loss<br>Members |
|-----------|--------------|------------------|------------------------|----------------|--------------------|----------------------|---------------------|--------------------------|-----------------------------|--------------------------|
| 2011-2012 | 0            | 0                | 0                      | 332            | 0                  | 8                    | 4                   | 344                      | -333                        | 11                       |
| 2012-2013 | 0            | 0                | 0                      | 253            | 0                  | 5                    | 3                   | 261                      | -350                        | -89                      |
| 2013-2014 | 0            | -1               | -1                     | 837            | 0                  | 7                    | 8                   | 852                      | -288                        | 564                      |
| 2014-2015 | 0            | -1               | -1                     | 1077           | 0                  | 9                    | 1                   | 1087                     | -309                        | 778                      |
| 2015-2016 | 0            | 0                | 0                      | 430            | 0                  | 5                    | 6                   | 441                      | -550                        | -109                     |
| Average   | 0            | 0                | 0                      | 586            | 0                  | 7                    | 4                   | 597                      | -366                        | 231                      |