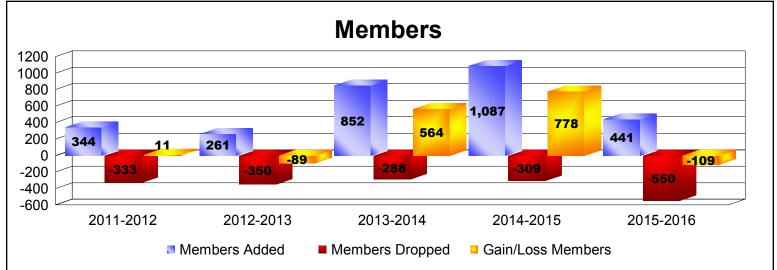

District 337 C

As of June 2016 Cumulative

| Year      | New<br>Clubs | Dropped<br>Clubs | Gain/<br>Loss<br>Clubs | New<br>Members | Charter<br>Members | Reinstate<br>Members | Transfer<br>Members | Total<br>Member<br>Added | Total<br>Members<br>Dropped | Gain/<br>Loss<br>Members |
|-----------|--------------|------------------|------------------------|----------------|--------------------|----------------------|---------------------|--------------------------|-----------------------------|--------------------------|
| 2011-2012 | 0            | 0                | 0                      | 332            | 0                  | 8                    | 4                   | 344                      | -333                        | 11                       |
| 2012-2013 | 0            | 0                | 0                      | 253            | 0                  | 5                    | 3                   | 261                      | -350                        | -89                      |
| 2013-2014 | 0            | -1               | -1                     | 837            | 0                  | 7                    | 8                   | 852                      | -288                        | 564                      |
| 2014-2015 | 0            | -1               | -1                     | 1077           | 0                  | 9                    | 1                   | 1087                     | -309                        | 778                      |
| 2015-2016 | 0            | 0                | 0                      | 430            | 0                  | 5                    | 6                   | 441                      | -550                        | -109                     |
| Average   | 0            | 0                | 0                      | 586            | 0                  | 7                    | 4                   | 597                      | -366                        | 231                      |